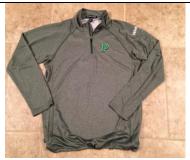

## **Governor Wrestling Apparel Order Form**

| Name:          |  |   |  |
|----------------|--|---|--|
| Email Address: |  | _ |  |

front

back

| Half Zip Long Sleeve | Cost | Quantity | Total |
|----------------------|------|----------|-------|
| Youth Small          | \$65 |          |       |
| Youth Medium         | \$65 |          |       |
| Youth Large          | \$65 |          |       |
| Adult Small          | \$65 |          |       |
| Adult Medium         | \$65 |          |       |
| Adult Large          | \$65 |          |       |
| Adult XL             | \$65 |          |       |
| Adult XXL            | \$65 |          |       |
| Adult XXXL           | \$65 |          |       |