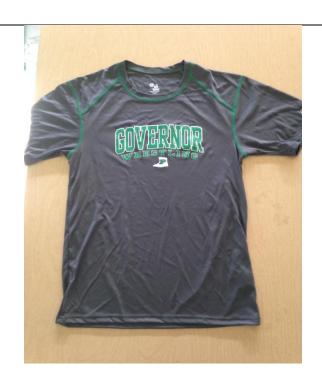

Short Sleeve T-Shirt

All New Members will receive a FREE Club T-Shirt at registration. Any additional apparel purchased by new members will be at full price.

\*Reminder: If a Youth Wrestler already has a Club Short Sleeve T-Shirt, the club will contribute \$20 toward the purchase of one of the items shown on the following page (Half Zip Long Sleeve, Slugger Long Sleeve, or the Fight Shorts).