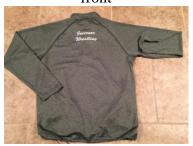

## **Governor Wrestling Apparel Order Form**

| Name:          |  |   |  |
|----------------|--|---|--|
| Email Address: |  | _ |  |

front

back

| Half Zip Long Sleeve | Cost | Quantity | Total |
|----------------------|------|----------|-------|
| Youth Small          | \$65 |          |       |
| Youth Medium         | \$65 |          |       |
| Youth Large          | \$65 |          |       |
| Adult Small          | \$65 |          |       |
| Adult Medium         | \$65 |          |       |
| Adult Large          | \$65 |          |       |
| Adult XL             | \$65 |          |       |
| Adult XXL            | \$65 |          |       |
| Adult XXXL           | \$65 |          |       |